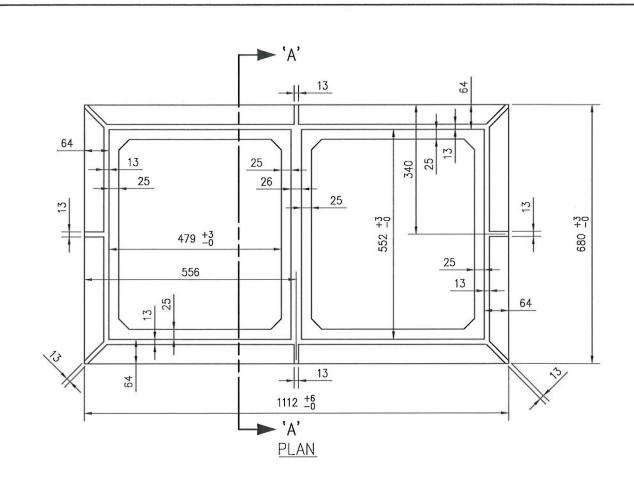

## MATERIAL SPECIFICATIONS:

(ALL SPECIFICATIONS & STANDARDS REFER TO THE LATEST EDITION) • GREY CAST IRON TO CONFORM TO A.S.T.M. A48 CLASS 35B. • MASS = 186 KILOGRAMS  $\pm 5\%$ • COATED CASTINGS ACCEPTED ONLY WHEN REQUIRED BY CITY.