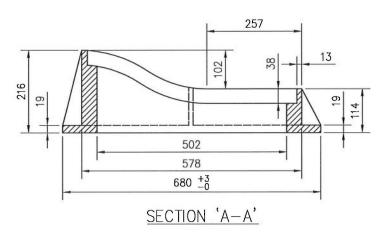

## MATERIAL SPECIFICATIONS:

(ALL SPECIFICATIONS & STANDARDS REFER TO THE LATEST EDITION) • GREY CAST IRON TO CONFORM TO A.S.T.M. A48 CLASS 35B. • MASS = 186 KILOGRAMS  $\pm 5\%$ • COATED CASTINGS ACCEPTED ONLY WHEN REQUIRED BY CITY.