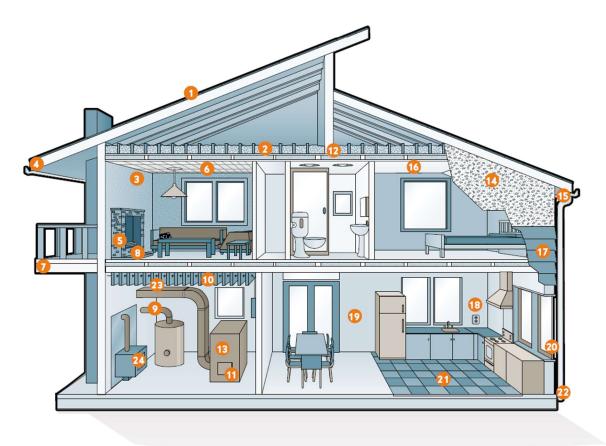

# Potential sources of asbestos in the home

- Roof felt and shingles
- 2 Loose, blown-in insulation, such as vermiculite
- Incandescent light fixture backing
- Roof gutters can be made of asbestos cement
- Artificial fireplace logs and ashes
- 6 Acoustic tiles
- Deck undersheeting

- Asbestos pad under the fireplace hearth
- Pipe insulation
- Main panel and fuse box; each fuse wire has an individual asbestos flash guard
- 1 Door and gasket covers
- Backing behind recessed lighting
- Boiler and furnace insulation

- Asbestos can be found in stucco
- Soffit boards can be made of asbestos cement or asbestos insulating board
- Textured or stipple-coated walls and ceilings
- Asbestos cement (transite) board siding and undersheeting
- Outlets and switches

- Gypsum board filling compound, and patching and joint compound for walls and ceilings
- Window putty
- Flooring: vinyl tiles and linoleum sheet flooring; flooring adhesive
- ② Downpipes can be made of asbestos cement
- Insulation on electrical wires
- 4 Heat reflector for wood stove