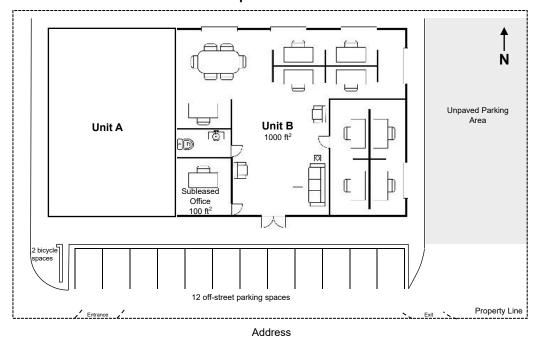

# **COMMERCIAL BUSINESS LICENCE**

Page 2 of 2

| Employee and Commercial Space Ir                                                                                                                     | nformatio                                                                                                    | n                                                                                         |                       |                                        |  |  |
|------------------------------------------------------------------------------------------------------------------------------------------------------|--------------------------------------------------------------------------------------------------------------|-------------------------------------------------------------------------------------------|-----------------------|----------------------------------------|--|--|
| 1. Total number of employees (including yourse                                                                                                       | elf) Full-t                                                                                                  | ime:                                                                                      | _ Part-time:          | Seasonal:                              |  |  |
| What is the total gross leasable floor area     Definition: The amount of space within a building(s)                                                 |                                                                                                              | n Level:                                                                                  |                       | square feet or square metres           |  |  |
| used for business operations (such as offices, reta<br>storage, warehouse, etc.)                                                                     | -ii                                                                                                          | per Levels:                                                                               |                       | square feet or square metres           |  |  |
|                                                                                                                                                      |                                                                                                              | Basement:                                                                                 |                       | square feet or square metres           |  |  |
| 3. If applicable, what is the total seating cap                                                                                                      | acity for pe                                                                                                 | ersons? (for resta                                                                        | aurant / café / night | tclub / tavern only) seats             |  |  |
| 4. If applicable, will alcohol be served at the                                                                                                      | business?                                                                                                    | ' ☐ Yes                                                                                   | □No                   |                                        |  |  |
| Alterations/Renovations                                                                                                                              |                                                                                                              |                                                                                           |                       |                                        |  |  |
| Have you made any alterations or renovatio                                                                                                           | ns to the b                                                                                                  | uilding or the s                                                                          | ite? □Yes             | □No                                    |  |  |
| If yes, please list all site, plumbing, and/or b                                                                                                     |                                                                                                              | · ·                                                                                       |                       | _                                      |  |  |
|                                                                                                                                                      | J                                                                                                            | <b>J</b>                                                                                  |                       | '                                      |  |  |
|                                                                                                                                                      |                                                                                                              |                                                                                           |                       |                                        |  |  |
|                                                                                                                                                      |                                                                                                              |                                                                                           |                       |                                        |  |  |
|                                                                                                                                                      |                                                                                                              |                                                                                           |                       |                                        |  |  |
| Outdoor Storage                                                                                                                                      |                                                                                                              |                                                                                           |                       |                                        |  |  |
| Will you have any outdoor storage? ☐Yes                                                                                                              | □No - If v                                                                                                   | es please desc                                                                            | cribe.                |                                        |  |  |
| This year have any editeen elerage.                                                                                                                  | ,                                                                                                            | oo, pioado ado                                                                            |                       |                                        |  |  |
|                                                                                                                                                      |                                                                                                              |                                                                                           |                       |                                        |  |  |
| Site/Floor Plan                                                                                                                                      |                                                                                                              |                                                                                           |                       |                                        |  |  |
| Please enclose your site/floor plan with your have a copy, please review the sample site/                                                            |                                                                                                              | 7.                                                                                        | •                     | , ,                                    |  |  |
| have a copy, please review the sample site/                                                                                                          | noor plan c                                                                                                  | on the next pag                                                                           | e and draw it in      | i the space provided.                  |  |  |
|                                                                                                                                                      |                                                                                                              |                                                                                           |                       |                                        |  |  |
| DECLARATION OF APPLICANT/OWNER                                                                                                                       |                                                                                                              |                                                                                           |                       |                                        |  |  |
| I hereby certify that all the above statements contain                                                                                               | ed within this                                                                                               | s application are t                                                                       | rue, and I make th    | nis solemn declaration conscientiously |  |  |
| believing it to be true and knowing that it is of the same force and effect as if made under oath, and by virtue of <i>The Canada Evidence Act</i> . |                                                                                                              |                                                                                           |                       |                                        |  |  |
| Signature of Applicant:                                                                                                                              |                                                                                                              |                                                                                           | Dat                   | e:                                     |  |  |
| Mail or drop off the completed application form, applica-                                                                                            | ation fees                                                                                                   |                                                                                           | For more inform       | ation, contact us at:                  |  |  |
| and any necessary supporting documents to: City of Saskatoon, Community Standards                                                                    | iny necessary supporting documents to:  City of Conteston Community Standards  business.licence@saskatoon.ca |                                                                                           |                       | ce@saskatoon.ca                        |  |  |
| City Hall, 3 <sup>rd</sup> Floor – 222 3 <sup>rd</sup> Avenue North<br>Saskatoon, SK S7K 0J5                                                         |                                                                                                              | or call 306-975-2760 Visit our website for additional information on starting a business: |                       |                                        |  |  |
| Make cheques payable to: City of Saskatoon www.saskatoon.ca                                                                                          |                                                                                                              |                                                                                           |                       |                                        |  |  |
| FOR OFFICE USE ONLY:                                                                                                                                 |                                                                                                              | Business ID                                                                               | ):                    |                                        |  |  |
| Zoning Designation:                                                                                                                                  | BP                                                                                                           | :/                                                                                        | Арр                   | roved by:                              |  |  |
| Proposed Use:                                                                                                                                        | zc                                                                                                           | :/                                                                                        | Date                  | 9:                                     |  |  |
| Comments:                                                                                                                                            |                                                                                                              |                                                                                           |                       |                                        |  |  |
| Cash Receipt No.:                                                                                                                                    | Amount F                                                                                                     | Paid:                                                                                     | Che                   | aue No.:                               |  |  |

#### Sample Site/Floor Plan

Please enclose your site/floor plan with your application or draw it in the grid area below.